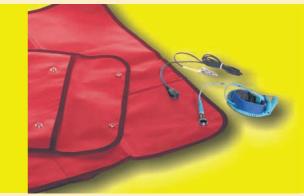

## FIELD SERVICE KIT

The Portable Field Service Kit protects installed electronic components from static damage as a result of normal handling during field maintenance and repair. It has two pockets and two 10mm press studs for Wrist-strap and Grounding cord connection.

PORTABLE FIELD SERVICE KIT

The wrist strap is the most common and effective means of

controlling ESD generated from people, it should be worn at all