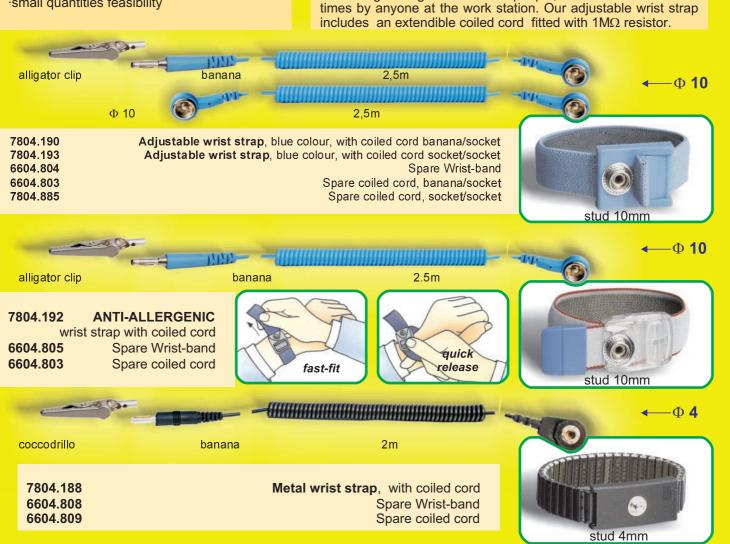

PORTABLE FIELD SERVICE KIT

The wrist strap is the most common and effective means of

controlling ESD generated from people, it should be worn at all