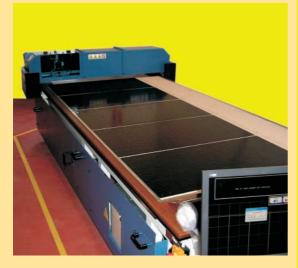

All mats can be supplied either by length or as standard size mats, complete with press studs for connecting ground cords, or as mats cut to the customer specification.

The mats are cut on a computer controlled cutting table that offers several benefits:

·high repeatibility

- ·accurate dimensions
- ·truer edges and angles
- ·small quantities feasibility