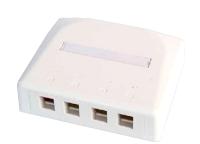

# Product Specifications

1-1933671-3

Surface Mount Module, 4 port, alphine white

# **Body Features**

Color Alpine white

# **Configuration Features**

Number of Ports 4

Outlet Size 4-gang Preloaded No

# **Housing Features**

Housing Material Polycarbonate molding compound