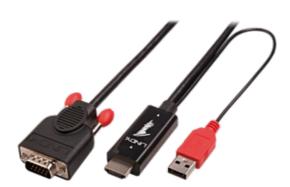

## **Description**

- Converts HDMI signals to a VGA signal
- Supports resolutions up to 1080p / 1920x1200
- Powered by the HDMI port
- USB A port for additional power when needed
- Length: 3m
- 2 year warranty

The LINDY HDMI to VGA adapter cable is a great value solution for connecting HDMI equipment to older VGA displays and projectors.

Designed for use with Laptops, Ultrabooks, Tablets and Smartphones this adapter is capable of resolutions up to 1080p.