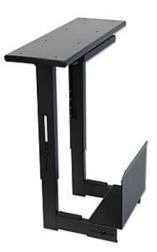

## **Under Desk CPU Holder**

Part No.: 40284

## Description

- Simply attach to the underside of your desk or workbench
- With 360° swivelling action and can be pulled from under the desk up to 140mm
- Holds a maximum weight of 30kgs
- Suitable for any work surface with a thickness of 15mm and above
- Suitable for computers measuring: (WxDxH) 160-220 x 450 x 340-490mm approx
- Material: Rust proof, powder coated steel
- Includes foam pads to protect your machine and all fixing screws
- Color: Black

## **Technical details**

This Under Desk PC Holder allows you to easily attach a desktop computer to the underside of your desk or workbench to free up valuable work space. Ideal for business, educational and industrial use they also mean computers can be stored in a tidy, safe and secure manner instead of being simply left on the floor. Its sliding and swivelling mechanism means your PC can simply slide out from under the desk for easy access.