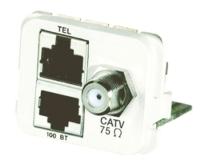

# 1711336-5

AMP CO Plus Broadband Insert, F-Series (CATV) +  $2 \times RJ45$  (fast ethernet + phone), white

## General Specifications

Color White
Interface Type RJ45
Outlet Orientation Flat
Total Ports, quantity 3