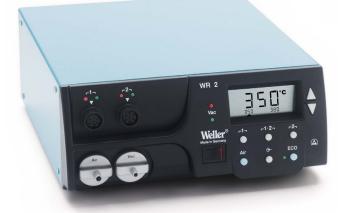

### The Power unit WR 2

- · 2 independent tool channels with automatic tool recognition
- Simultaneous use of 2 tools
- (up to maximum 300 W power rating of the unit)
- Weller Mirco-Tools are not connectable
- Will drive all Weller 200 W soldering and desoldering irons
- Self contained vacuum and air turbine
- ECO button for "sleep mode"
- Programmable temperature memory key
- ESD safe

| Order No.      | Model | Description       |
|----------------|-------|-------------------|
| T005 33 776 99 | WR 2  | Power unit, 300 W |

#### WR 2 technical details:

- Dimensions (L x w x H): 273 x 235 x 102 mm
- Mains supply voltage: 230 V, 50 Hz
- Safety class: I & III
- Pump (periodic duty (30/30s): max. vacuum 0.7 bar
- Max. delivery rate 18 ltr./min.
- Hot air max. 10 ltr./min.
  Tomporature control range of channels: 50
- Temperature control range of channels: 50 °C 550 °C
- Soldering iron WP 80 / WP 120: 50 °C 450 °C
  Soldering iron WP 200: 50 °C 550 °C
- Soldering iron WSP 150: 50 °C 550 °C
  Soldering iron WSP 150: 50 °C 550 °C
- Desoldering iron DSX 80 / DXV 80: 50 °C 450 °C
- Hot air pencil HAP 1: 50 °C 550 °C