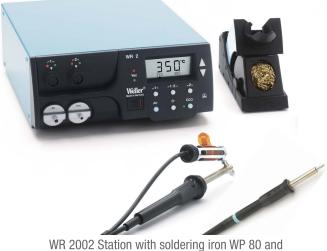

WR 2000A Station with hot air pencil HAP 1

WR 2000D Station with desoldering iron DSX 80

WR 2002 Station with soldering iron WP 80 and desoldering iron DSX 80

Cooper Tools GmbH Carl-Benz-Straße 2 74354 Besigheim, Germany Tel.: +49 (0) 7143 580-0 Fax: +49 (0) 7143 580-108 www.weller.eu

| 3 kits available: |  |
|-------------------|--|
|-------------------|--|

- WR 2000A
- WR 2000D
- WR 2002

| <b>Order No.</b><br>T005 33 786 99                               | <b>Model</b><br>WR 2000A | <b>Description</b><br>Power unit, 300 W<br>2 channel digital station with<br>hot air pencil HAP 1                                            |  |
|------------------------------------------------------------------|--------------------------|----------------------------------------------------------------------------------------------------------------------------------------------|--|
| Comprises:<br>T005 33 776 99<br>T005 27 115 99<br>T005 15 152 99 | WR 2<br>HAP 1<br>WDH 30  | Power unit, 300 W<br>Hot air pencil 100 W / 24 V fitted<br>with Ø 3.0 mm round nozzle<br>Safety rest<br>Power cable<br>Equipotential bonding |  |
| <b>Order No.</b><br>T005 33 796 99                               | <b>Model</b><br>WR 2000D | <b>Description</b><br>Power unit, 300 W<br>2 channel digital station with<br>desoldering iron DSX 80                                         |  |
| Comprises:<br>T005 33 776 99<br>T005 13 190 99                   | WR 2<br>DSX 80           | Power unit, 300 W<br>Desoldering iron 80 W / 24 V fitted<br>with DSX 113HM desoldering<br>nozzle                                             |  |
| T005 15 152 99                                                   | WDH 30                   | Safety rest<br>Power cable<br>Equipotential bonding                                                                                          |  |
| <b>Order No.</b><br>T005 33 806 99                               | <b>Model</b><br>WR 2002  | <b>Description</b><br>Power unit, 300 W<br>2 channel digital station with<br>soldering iron WP 80 &<br>desoldering iron DSX 80               |  |
| Comprises:<br>T005 33 776 99<br>T005 29 180 99                   | WR 2<br>WP 80            | Power unit, 300 W<br>Soldering iron 80 W fitted with<br>LTB soldering tip                                                                    |  |
| T005 15 152 99                                                   | WDH 10T                  | Safety rest with Stop & Go<br>function                                                                                                       |  |
| T005 13 190 99                                                   | DSX 80                   | Desoldering iron 80 W / 24 V<br>fitted with DSX 113HM<br>desoldering nozzle                                                                  |  |
| T005 15 152 99                                                   | WDH 30                   | Safety rest<br>Power cable<br>Equipotential bonding                                                                                          |  |
| Available June 2010                                              |                          |                                                                                                                                              |  |