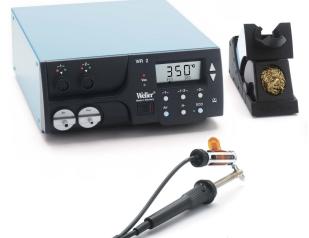

WR 2000A Station with hot air pencil HAP 1

WR 2000D Station with desoldering iron DSX 80

WR 2002 Station with soldering iron WP 80 and desoldering iron DSX 80

Cooper Tools GmbH Carl-Benz-Straße 2 74354 Besigheim, Germany Tel.: +49 (0) 7143 580-0 Fax: +49 (0) 7143 580-108 www.weller.eu

| 3 kits available: |  |
|-------------------|--|
|-------------------|--|

- WR 2000A
- WR 2000D
- WR 2002

| <b>Order No.</b><br>T005 33 786 99                               | <b>Model</b><br>WR 2000A | <b>Description</b><br>Power unit, 300 W<br>2 channel digital station with<br>hot air pencil HAP 1                                            |  |
|------------------------------------------------------------------|--------------------------|----------------------------------------------------------------------------------------------------------------------------------------------|--|
| Comprises:<br>T005 33 776 99<br>T005 27 115 99<br>T005 15 152 99 | WR 2<br>HAP 1<br>WDH 30  | Power unit, 300 W<br>Hot air pencil 100 W / 24 V fitted<br>with Ø 3.0 mm round nozzle<br>Safety rest<br>Power cable<br>Equipotential bonding |  |
| <b>Order No.</b><br>T005 33 796 99                               | <b>Model</b><br>WR 2000D | <b>Description</b><br>Power unit, 300 W<br>2 channel digital station with<br>desoldering iron DSX 80                                         |  |
| Comprises:<br>T005 33 776 99<br>T005 13 190 99                   | WR 2<br>DSX 80           | Power unit, 300 W<br>Desoldering iron 80 W / 24 V fitted<br>with DSX 113HM desoldering<br>nozzle                                             |  |
| T005 15 152 99                                                   | WDH 30                   | Safety rest<br>Power cable<br>Equipotential bonding                                                                                          |  |
| <b>Order No.</b><br>T005 33 806 99                               | <b>Model</b><br>WR 2002  | <b>Description</b><br>Power unit, 300 W<br>2 channel digital station with<br>soldering iron WP 80 &<br>desoldering iron DSX 80               |  |
| Comprises:<br>T005 33 776 99<br>T005 29 180 99                   | WR 2<br>WP 80            | Power unit, 300 W<br>Soldering iron 80 W fitted with<br>LTB soldering tip                                                                    |  |
| T005 15 152 99                                                   | WDH 10T                  | Safety rest with Stop & Go<br>function                                                                                                       |  |
| T005 13 190 99                                                   | DSX 80                   | Desoldering iron 80 W / 24 V<br>fitted with DSX 113HM<br>desoldering nozzle                                                                  |  |
| T005 15 152 99                                                   | WDH 30                   | Safety rest<br>Power cable<br>Equipotential bonding                                                                                          |  |
| Available June 2010                                              |                          |                                                                                                                                              |  |