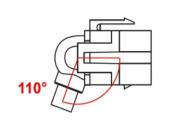

# Delock Keystone Module HDMI female > HDMI female 110° with cable

## Description

This module by Delock can be used to extend e.g. a HDMI cable. With its standardised dimensions it can be used for easy snap-in mounting in e.g. a Keystone patch panel, face plate or surface-mount box. The short, angled cable has a small mounting depth and allows a space-saving installation in hard to reach places in equipment or in cable ducts.