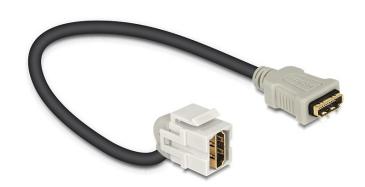

# Delock Keystone Module HDMI female > HDMI female 110° with cable

## Description

This module by Delock can be used to extend e.g. a HDMI cable. With its standardised dimensions it can be used for easy snap-in mounting in e.g. a Keystone patch panel, face plate or surface-mount box. The short, angled cable has a small mounting depth and allows a space-saving installation in hard to reach places in equipment or in cable ducts.

# **Specification**

- Connectors:
- 1 x HDMI-A female >
- 1 x HDMI-A female
- Contacts gold-plated
- For Keystone ports with 19.2 x 14.9 mm
- · Length incl. connectors: ca. 30 cm