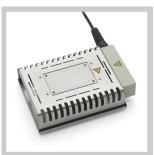

# **WR 2002**

2-Channel Rework Station, 200 W (300 W) Product no.: T0053380699N

## **Benefits**

- Power unit, 2 channels with soldering iron WP 80, desoldering iron DSX 80
- Small repair set for all rework applications
- Simultaneous operation of hot air and desoldering iron is not possible

### For this purpose, we recommend:

Solder fume extractors

Soldering irons

Cleaning

Pre-heating plates

| Dimensions L x W x H (mm)              | 273 x 235 x 102                                      |
|----------------------------------------|------------------------------------------------------|
| Dimensions L x W x H (inches)          | 10, 75 x 9, 2 x 4, 02                                |
| Weight (approx.) in kg                 | 6, 7                                                 |
| Voltage                                | 230 V                                                |
| Power                                  | 250 W (300 W)                                        |
| Channels                               | 2                                                    |
| Temperature range (depends on tool) °C | 50 - 550                                             |
| Temperature range (depends on tool) °F | 150 - 950                                            |
| Temperature accuracy °C                | ±9                                                   |
| Temperature accuracy °F                | ±17                                                  |
| Temperature stability °C               | ±2                                                   |
| Temperature stability °F               | ±4                                                   |
| Equipotential bonding socket           | Via a 3.5 mm jack bush (initial state-hard-grounded) |
| Display                                | LCD                                                  |
| Air consumption l/min                  |                                                      |
| Operating pressure in bar/psi          | <del></del>                                          |
| Capacity l/min                         |                                                      |
| Vacuum                                 |                                                      |
|                                        |                                                      |