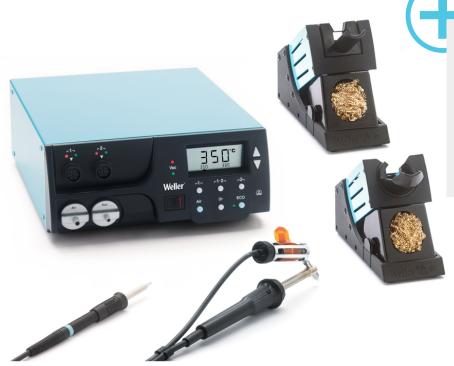

# **WR 2002**

2-Channel Rework Station, 200 W (300 W) Product no.: T0053380699N

## **Benefits**

- Power unit, 2 channels with soldering iron WP 80, desoldering iron DSX 80
- Small repair set for all rework applications
- Simultaneous operation of hot air and desoldering iron is not possible

### For this purpose, we recommend:

Solder fume extractors

Soldering irons

Cleaning

Pre-heating plates

| Dimensions L x W x H (mm)              | 273 x 235 x 102                                      |
|----------------------------------------|------------------------------------------------------|
| Dimensions L x W x H (inches)          | 10, 75 x 9, 2 x 4, 02                                |
| Weight (approx.) in kg                 | 6, 7                                                 |
| Voltage                                | 230 V                                                |
| Power                                  | 250 W (300 W)                                        |
| Channels                               | 2                                                    |
| Temperature range (depends on tool) °C | 50 - 550                                             |
| Temperature range (depends on tool) °F | 150 - 950                                            |
| Temperature accuracy °C                | ±9                                                   |
| Temperature accuracy °F                | ±17                                                  |
| Temperature stability °C               | ±2                                                   |
| Temperature stability °F               | ±4                                                   |
| Equipotential bonding socket           | Via a 3.5 mm jack bush (initial state-hard-grounded) |
| Display                                | LCD                                                  |
| Air consumption l/min                  |                                                      |
| Operating pressure in bar/psi          | <del></del>                                          |
| Capacity l/min                         |                                                      |
| Vacuum                                 |                                                      |
|                                        |                                                      |