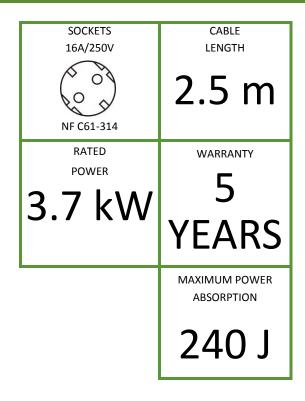

## **Features**

| Index no.                   | 1134L016.06-0                                                     |
|-----------------------------|-------------------------------------------------------------------|
| Power plug                  | DIN 49441 (unischuko) 16A/250V                                    |
| Cable                       | H05VV-F 3 x 1,5 mm², 2.5 m, black                                 |
| Sockets                     | 6 x DIN 49440 16A/250V                                            |
| Additional components       | Red ON/OFF switch with blind, surge protection module with filter |
| Lightning protection module | 3 x LED indicators                                                |
| Maximum unit load           | 16A                                                               |
| Unit rated power            | 3680 W                                                            |
| Dimensions (L x W xH) [mm]  | 485 x 44 x 45                                                     |
| Housing                     | 1U, 19", anodized aluminium                                       |
| Fixed brackets              |                                                                   |
| Power plug view             | O de                                                              |