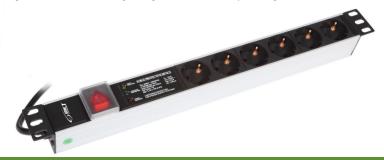

## **Product Information**

19" BKT Power Distribution Unit with sockets 6 x DIN 49440 (schuko), plug DIN 49441, red ON/OFF switch with blind + surge protection module with filter

No. Card PI 1134L016.06-0 01.20

Power Distribution Unit (PDU) have been designed for 19" standard telecommunications cabinets. The unit are intended mainly for panel installations in the 19" system. However, it is also possible to mount the device vertically or outside the cabinet with special brackets (e. g. to the floor). The housing is made of white aluminum. M6 screws with nuts in a box with washers are attached to each PDU.

The PDU is equipped with an overvoltage module with LED signaling of the module operating status, and with an red switch with blind.