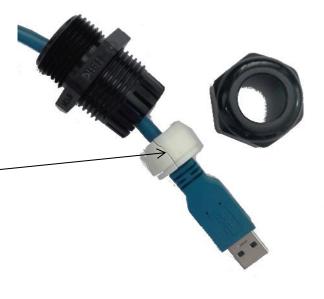

### **Back cover protection installation**

 The bigger cable gland is used for the USB3 device.
 Cable has to be pushed through from inside to outside, because its connector to PC is smaller.
 Then put the cable into cut hole.

The smaller cable gland is used for GigE devices. Cable has to be pushed through and then crimped.

2) Connect cable to camera, insert back cover to back side of camera and screw bolts (longest bolt is down).