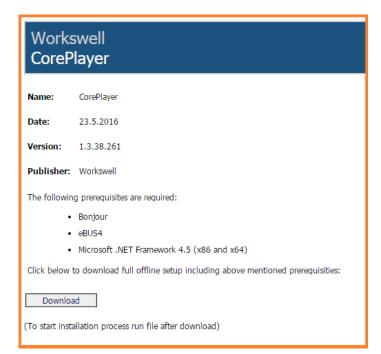

#### **GigE version**

1) Download and install software CorePlayer (link on Download Card).

| Workswell<br>CorePlayer                                                              |                                            |  |  |  |  |
|--------------------------------------------------------------------------------------|--------------------------------------------|--|--|--|--|
| Name:                                                                                | CorePlayer                                 |  |  |  |  |
| Date:                                                                                | 23.5.2016                                  |  |  |  |  |
| Version:                                                                             | 1.3.38.261                                 |  |  |  |  |
| Publisher:                                                                           | Workswell                                  |  |  |  |  |
| The following prerequisites are required:                                            |                                            |  |  |  |  |
| • Bonjour                                                                            |                                            |  |  |  |  |
| • eBUS4                                                                              |                                            |  |  |  |  |
|                                                                                      | Microsoft .NET Framework 4.5 (x86 and x64) |  |  |  |  |
| Click below to download full offline setup including above mentioned prerequisities: |                                            |  |  |  |  |
| Downloa                                                                              | ad                                         |  |  |  |  |
| (To start installation process run file after download)                              |                                            |  |  |  |  |