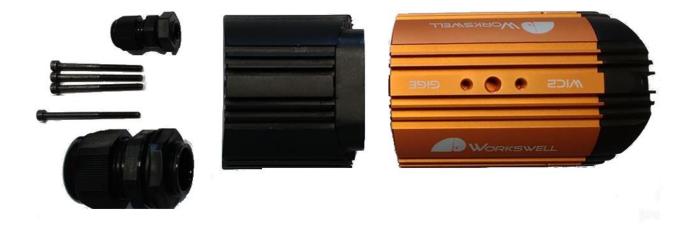

### **Package Content**

Confirm that the package contains the items listed below.

- Workswell Infrared Camera
- USB3 Cable (USB3 version)
- Ethernet Cable (2x) (GigE Version)
- PoE Adapter (GigE Version)
- Back cover protection (optional)
- Calibration certificate
- Download Card
- Quick Start Guide
- Hard transport case

### **Back cover protection installation**

 The bigger cable gland is used for the USB3 device.
 Cable has to be pushed through from inside to outside, because its connector to PC is smaller.
 Then put the cable into cut hole.

The smaller cable gland is used for GigE devices. Cable has to be pushed through and then crimped.

2) Connect cable to camera, insert back cover to back side of camera and screw bolts (longest bolt is down).