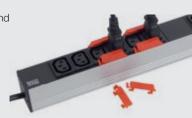

## IEC60320 C13, lockable

Two locking clips to secure two connection cables. IEC60320 C13 with IEC Lock available as an option.