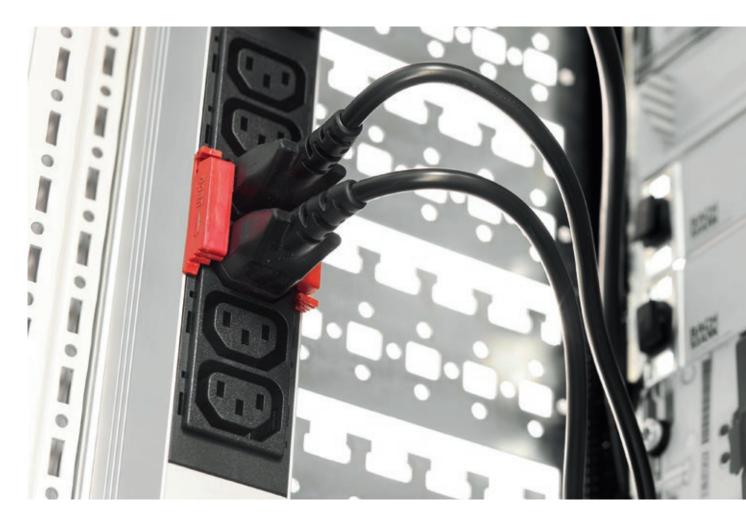

## IEC60320 C19 with IEC Lock

The IEC Lock system protects computers, as servers and electrical equipment can become accidentally disconnected due to vibrations.

## IEC60320 C13, lockable

Two locking clips to secure two connection cables. IEC60320 C13 with IEC Lock available as an option.