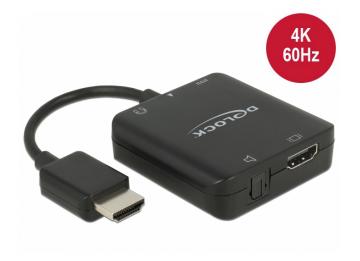

# Delock HDMI Audio Extractor 4K 60 Hz compact

# Description

This adapter by Delock can be used to extract the audio signal from an HDMI transmission. While the video signal is displayed on a TV or monitor, the audio signal can be sent digital (S/PDIF) or analogue (stereo) to other devices, such as headphones or a surround receiver.

### **Specification**

Connectors:

Input:

1 x HDMI-A 19 pin male

1 x USB Type Micro-B female (5 V power supply)

Output:

1 x HDMI-A 19 pin female

1 x 3.5 mm 3 pin stereo jack female (audio)

1 x TOSLINK female S/PDIF

- High Speed HDMI, 3D and HDCP 1.4 / HDCP 2.2
- Supports HDR (High Dynamic Range)
- Automatic switching to stereo (2.0) when using the stereo jack and automatic muting of the digital output
- Resolution up to 3840 x 2160 @ 60 Hz
- Video bandwidth up to 600 MHz / 6 Gbps, max. 18 Gb/s
- Supports all common 2.0 and 5.1 audio formats: LPCM, Dolby Digital, DTS Audio
- Supported sample rates: 16 / 20 / 24 bit, 32 / 44.1 / 48 / 88.2 / 96 kHz (depending on the system and the connected devices)
- HDMI audio routed to the output (pass-through)
- Power consumption: max. 2 W