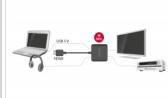

# Description

This adapter by Delock can be used to extract the audio signal from an HDMI transmission. While the video signal is displayed on a TV or monitor, the audio signal can be sent digital (S/PDIF) or analogue (stereo) to other devices, such as headphones or a surround receiver.

### **Specification**

Connectors:

Input:

1 x HDMI-A 19 pin male

1 x USB Type Micro-B female (5 V power supply)

Output:

1 x HDMI-A 19 pin female

1 x 3.5 mm 3 pin stereo jack female (audio)

1 x TOSLINK female S/PDIF

- High Speed HDMI, 3D and HDCP 1.4 / HDCP 2.2
- Supports HDR (High Dynamic Range)
- Automatic switching to stereo (2.0) when using the stereo jack and automatic muting of the digital output
- Resolution up to 3840 x 2160 @ 60 Hz
- Video bandwidth up to 600 MHz / 6 Gbps, max. 18 Gb/s
- Supports all common 2.0 and 5.1 audio formats: LPCM, Dolby Digital, DTS Audio
- Supported sample rates: 16 / 20 / 24 bit, 32 / 44.1 / 48 / 88.2 / 96 kHz (depending on the system and the connected devices)
- HDMI audio routed to the output (pass-through)
- Power consumption: max. 2 W