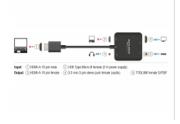

### **Specification**

Connectors:

Input:

1 x HDMI-A 19 pin male

1 x USB Type Micro-B female (5 V power supply)

Output:

1 x HDMI-A 19 pin female

1 x 3.5 mm 3 pin stereo jack female (audio)

1 x TOSLINK female S/PDIF

- High Speed HDMI, 3D and HDCP 1.4 / HDCP 2.2
- Supports HDR (High Dynamic Range)
- Automatic switching to stereo (2.0) when using the stereo jack and automatic muting of the digital output
- Resolution up to 3840 x 2160 @ 60 Hz
- Video bandwidth up to 600 MHz / 6 Gbps, max. 18 Gb/s
- Supports all common 2.0 and 5.1 audio formats: LPCM, Dolby Digital, DTS Audio
- Supported sample rates: 16 / 20 / 24 bit, 32 / 44.1 / 48 / 88.2 / 96 kHz (depending on the system and the connected devices)
- HDMI audio routed to the output (pass-through)
- Power consumption: max. 2 W