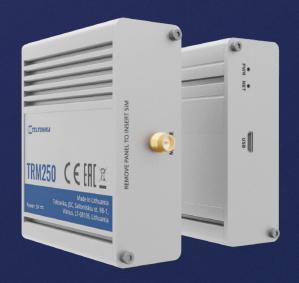

accsess

## **COMPACTNESS**

Small size, easy installation

### **DURABILITY**

Rugged aluminium housing

#### **EFFICIENTY**

Low power consumption

## EASE OF USE

Controlled using Network manager

**TRM250** 

#### PRODUCT DESCRIPTION

// TRM250 is an industrial grade cellular modem with multiple LPWAN connectivity options. It features NB-IoT, LTE Cat-M1, and is backward compatible with EGPRS (2G).

// It offers an extremely long lifecycle, low power consumption, and is the most flexible option when upgrading the connectivity of existing industrial equipment.

 $\prime\prime$  TRM250 has a USB interface, a durable aluminum housing, and an external antenna for better signal coverage.

// It is perfect for providing cost-efficient internet connectivity in remote monitoring applications.



**FRONT VIEW** 

**BACK VIEW** 







## **KEY FEATURES**

#### **HARDWARE**

| Mobile                    | 4G/LTE (Cat M1), NB-loT, 2G                     |
|---------------------------|-------------------------------------------------|
| Powering option           | microUSB, 5 VDC                                 |
| SIM                       | 1 x Internal SIM holder (2FF)                   |
| Antenna connectors        | 1 x SMA for mobile                              |
| USB                       | 1 x Micro USB slave                             |
| Status LEDs               | 1 x Network, 1 x Power                          |
| Ingress protection rating | IP30                                            |
| Operating humidity        | 10 % to 90 % non-condensing                     |