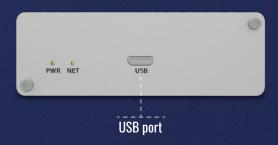

#### **USB**

Interface for internet accsess

 $\prime\prime$  TRM250 has a USB interface, a durable aluminum housing, and an external antenna for better signal coverage.

// It is perfect for providing cost-efficient internet connectivity in remote monitoring applications.