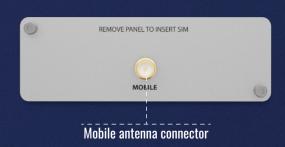

 $\prime\prime$  TRM250 has a USB interface, a durable aluminum housing, and an external antenna for better signal coverage.

// It is perfect for providing cost-efficient internet connectivity in remote monitoring applications.

#### **HARDWARE**

| Mobile                    | 4G/LTE (Cat M1), NB-loT, 2G                     |
|---------------------------|-------------------------------------------------|
| Powering option           | microUSB, 5 VDC                                 |
| SIM                       | 1 x Internal SIM holder (2FF)                   |
| Antenna connectors        | 1 x SMA for mobile                              |
| USB                       | 1 x Micro USB slave                             |
| Status LEDs               | 1 x Network, 1 x Power                          |
| Ingress protection rating | IP30                                            |
| Operating humidity        | 10 % to 90 % non-condensing                     |
| Operating temperature     | -40 °C to 75 °C                                 |
| Housing                   | Aluminium housing with DIN rail mounting option |
| Dimensions (W x H x D)    | 75 x 25 x 65 mm                                 |
| Weight                    | 125 g                                           |
|                           |                                                 |