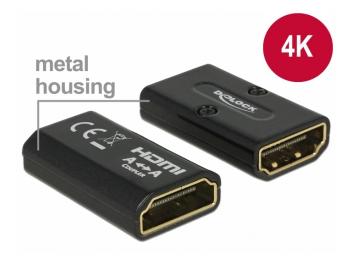

# Delock Adapter High Speed HDMI with Ethernet – HDMI-A female > HDMI-A female 4K Gender Changer black

## **Specification**

Connector:

High Speed HDMI-A 19 pin female > High Speed HDMI-A 19 Pin female

- High Speed HDMI with Ethernet (HEC) specification
- · Gold-plated connector
- Resolution up to 3840 x 2160 @ 30 Hz (depending on the monitor and your system)
- Metal housing
- Maße (LxBxH): ca. 29.3 x 17.0 x 7.6 mm
- · Colour: black