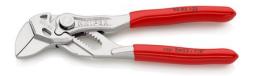

## Mini pliers wrench

Pliers and a wrench in a single tool

 Smooth jaws for damage free installation of plated fittings - working directly on chrome!

Replaces the need for sets of metric and imperial spanners

- Also excellent for gripping, holding, pressing and bending workpieces
- Smooth jaws for damage free installation of plated fittings working directly on chrome!
- Zero backlash jaw pressure prevents damage to edges of sensitive components
- Fast adjustment by pushing a button directly on the workpiece
- No unintentional shift of the gripping jaws and no slipping of the joint
- · Replaces the need for sets of metric and imperial spanners
- Parallel jaws give a more solid grip; its design allows flexible adjustment of all widths up to the specified maximum size
- The ratchet type principle allows quick and easy tightening and release of all bolted connections
- Lever transmission greater than 10: 1 for strong gripping power
- Chrome vanadium electric steel, forged, oil-hardened