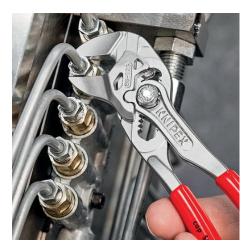

## Mini pliers wrench

Pliers and a wrench in a single tool

 Smooth jaws for damage free installation of plated fittings - working directly on chrome!

Replaces the need for sets of metric and imperial spanners

- Also excellent for gripping, holding, pressing and bending workpieces
- Smooth jaws for damage free installation of plated fittings working directly on chrome!
- Zero backlash jaw pressure prevents damage to edges of sensitive components
- Fast adjustment by pushing a button directly on the workpiece
- No unintentional shift of the gripping jaws and no slipping of the joint
- · Replaces the need for sets of metric and imperial spanners
- Parallel jaws give a more solid grip; its design allows flexible adjustment of all widths up to the specified maximum size
- The ratchet type principle allows quick and easy tightening and release of all bolted connections
- Lever transmission greater than 10: 1 for strong gripping power
- Chrome vanadium electric steel, forged, oil-hardened