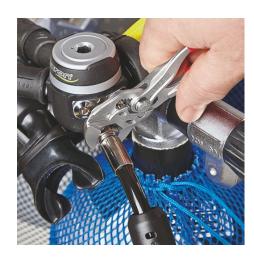

## Mini pliers wrench

Pliers and a wrench in a single tool

 Smooth jaws for damage free installation of plated fittings - working directly on chrome!

Replaces the need for sets of metric and imperial spanners

- Also excellent for gripping, holding, pressing and bending workpieces
- Smooth jaws for damage free installation of plated fittings working directly on chrome!
- Zero backlash jaw pressure prevents damage to edges of sensitive components
- Fast adjustment by pushing a button directly on the workpiece
- No unintentional shift of the gripping jaws and no slipping of the joint
- · Replaces the need for sets of metric and imperial spanners
- Parallel jaws give a more solid grip; its design allows flexible adjustment of all widths up to the specified maximum size
- The ratchet type principle allows quick and easy tightening and release of all bolted connections
- Lever transmission greater than 10: 1 for strong gripping power
- Chrome vanadium electric steel, forged, oil-hardened