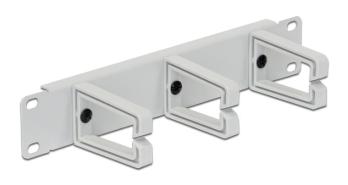

### Description

This Cable Management Panel by Delock can be mounted in a 10" rack. With the D-ring hooks the patch cords can be neatly routed horizontally.

## **Specification**

- For mounting in 10" racks, 1U
- Metal panel with 3 hooks
- Colour: light grey RAL 7035
- Dimensions (LxWxH): ca. 254 x 82 x 44.5 mm