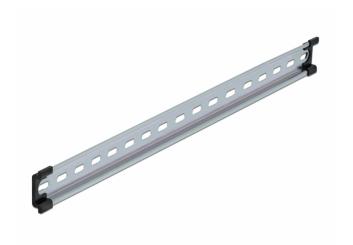

# Delock DIN Rail 35 x 7.5 mm (19") Steel

### Description

This DIN rail by Delock can be used to mounting different electronic devices and components.

#### Simple mounting option

To allow easy installation, the DIN rail is provided with slot holes

#### **Specification**

- Mounting hole: 15.0 x 6.2 mm
- · Material: steel
- Dimensions (LxWxH): ca. 482.0 x 35.0 x 7.5 mm