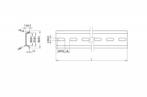

#### **Specification**

- Mounting hole: 15.0 x 6.2 mm
- · Material: steel
- Dimensions (LxWxH): ca. 482.0 x 35.0 x 7.5 mm

# Images

| Physical characteristics |        |
|--------------------------|--------|
| Material:                | steel  |
| Length:                  | 482 mm |
| Width:                   | 35 mm  |
| Height:                  | 7.5 mm |