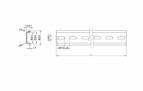

### **Specification**

- Mounting hole: 15.0 x 6.2 mm
- · Material: steel
- Dimensions (LxWxH): ca. 254.0 x 35.0 x 7.5 mm