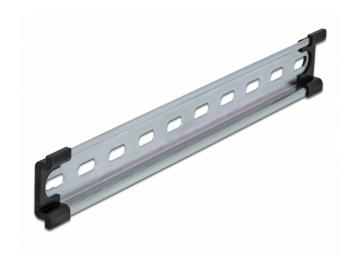

# Delock DIN Rail 35 x 7.5 mm (10") Steel

## Description

This DIN rail by Delock can be used to mounting different electronic devices and components.

### Multifunctional application

The DIN rail can be mounted in a control cabinet and is used as a mounting system, e.g. for power supplies, screw terminals and interface modules.

#### Simple mounting option

To allow easy installation, the DIN rail is provided with slot holes

## Package content

- 1 x DIN rail
- 2 x end cover