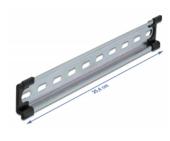

### **Specification**

- Mounting hole: 15.0 x 6.2 mm
- · Material: steel
- Dimensions (LxWxH): ca. 254.0 x 35.0 x 7.5 mm