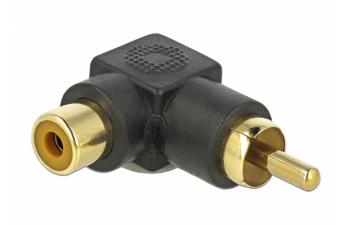

### Description

This RCA adapter by Delock enables to angle the female port of an RCA device, e.g. a TV etc. Thus a RCA cable can be connected without any problem in case the existing RCA female port is difficult to access.

### **Specification**

- · Connectors:
- 1 x RCA male >
- 1 x RCA female angled
- · Connectors: gold-plated
- Housing material: plastic
- Colour: black
- Dimensions incl. connector (LxWxH): ca. 33.7 x 24.0 x 12.4 mm