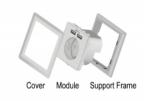

## Description

This power socket with a side grounding contact by Delock is for installation in a standard flush-mounted or cavity installation box. In addition to a CEE 7/3 socket with childproof lock, this power socket side grounding contact offers two USB Type-A charging ports. Thus, smartphones, tablets and similar devices can be charged while the socket is still available.

# Package content

- Power socket
- User manual