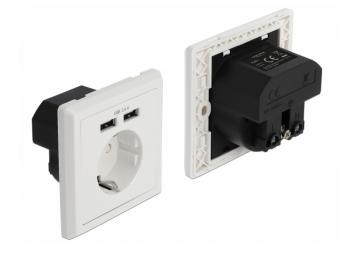

## Description

This power socket with a side grounding contact by Delock is for installation in a standard flush-mounted or cavity installation box. In addition to a CEE 7/3 socket with childproof lock, this power socket side grounding contact offers two USB Type-A charging ports. Thus, smartphones, tablets and similar devices can be charged while the socket is still available.

## **Specification**

- Connectors:
- 1 x power socket CEE 7/3 with childproof lock 2 x USB Type-A charging port max. 2.4 A 3 x screw terminal for PE, N, L
- · Robust plastic housing
- Rated current: 16 A / 250 V~
- Rated power: 4000 W
- USB Charger:

Input: AC 250 V / 50 Hz / 0.2 A USB output: max. 5 V / 2.4 A total Short circuit protection

- Suitable for standard installation box
- Dimensions (LxWxH): ca. 80 x 80 x 53 mm
- · Colour: white