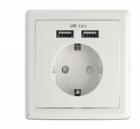

## Description

This power socket with a side grounding contact by Delock is for installation in a standard flush-mounted or cavity installation box. In addition to a CEE 7/3 socket with childproof lock, this power socket side grounding contact offers two USB Type-A charging ports. Thus, smartphones, tablets and similar devices can be charged while the socket is still available.

## **Specification**

- Connectors:
- 1 x power socket CEE 7/3 with childproof lock 2 x USB Type-A charging port max. 2.4 A 3 x screw terminal for PE, N, L
- · Robust plastic housing
- Rated current: 16 A / 250 V~
- Rated power: 4000 W
- USB Charger: