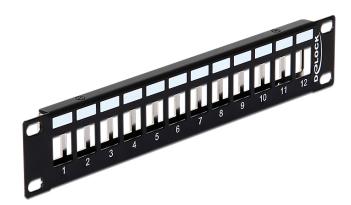

## Delock 10" Keystone Patch Panel 12 Port metal black

Description

This Patch Panel by Delock can be mounted in a 10" cabinet. With its standardized dimensions, it is suitable for easy snap-in mounting of twelve Keystone modules.

## Specification

- 12 Keystone ports 19.2 x 14.9 mm
- For mounting in 10" cabinets, 1 U
- Integrated name plate
- Material: metal
- Colour: black
- Dimensions (LxWxH): ca. 254 x 43.6 x 9.9 mm

Package content