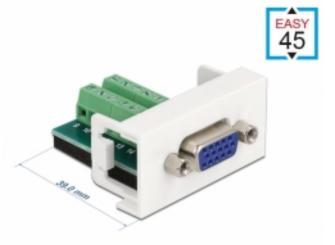

## Description

This Easy 45 module by Delock is designed to provide a VGA female port. The simple snap-in mechanism ensures that the module is firmly in place and can be easily removed if necessary.

#### Connectors: external: 1 x VGA female internal: 1 x 16 pin termina

- internal: 1 x 16 pin terminal block screw terminal • Material: PC plastic
- Suitable for module holder Delock Easy 45
- Suitable for 45 mm cable duct with minimum depth 45 mm
- Module size: 22.5 x 45 mm
- Dimensions (LxWxH): ca. 22.5 x 45.0 x 43.0 mm
- Colour: white