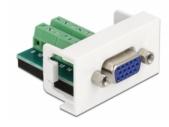

## Description

This Easy 45 module by Delock is designed to provide a VGA female port. The simple snap-in mechanism ensures that the module is firmly in place and can be easily removed if necessary.

#### Connectors: external: 1 x VGA female internal: 1 x 16 pin termina

- internal: 1 x 16 pin terminal block screw terminal • Material: PC plastic
- Suitable for module holder Delock Easy 45
- Suitable for 45 mm cable duct with minimum depth 45 mm
- Module size: 22.5 x 45 mm
- Dimensions (LxWxH): ca. 22.5 x 45.0 x 43.0 mm
- Colour: white