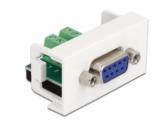

### Description

This Easy 45 module by Delock is designed to provide a D-Sub female port. The simple snap-in mechanism ensures that the module is firmly in place and can be easily removed if necessary.

## Connectors: external: 1 x D-Sub 9 pin female internal: 1 x 10 pin terminal block screw terminal

- Material: PC plastic
- Suitable for module holder Delock Easy 45
- Suitable for 45 mm cable duct with minimum depth 45 mm
- Module size: 22.5 x 45 mm
- Dimensions (LxWxH): ca. 22.5 x 45.0 x 32.0 mm
- Colour: white