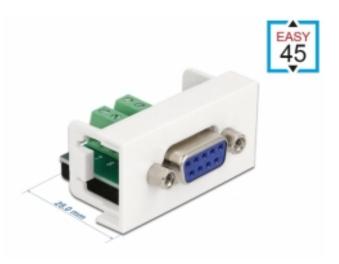

### Description

This Easy 45 module by Delock is designed to provide a D-Sub female port. The simple snap-in mechanism ensures that the module is firmly in place and can be easily removed if necessary.

## Connectors: external: 1 x D-Sub 9 pin female internal: 1 x 10 pin terminal block screw terminal

- Material: PC plastic
- Suitable for module holder Delock Easy 45
- Suitable for 45 mm cable duct with minimum depth 45 mm
- Module size: 22.5 x 45 mm
- Dimensions (LxWxH): ca. 22.5 x 45.0 x 32.0 mm
- Colour: white