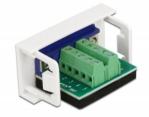

## Connectors: external: 1 x D-Sub 9 pin female internal: 1 x 10 pin terminal block screw terminal

- Material: PC plastic
- Suitable for module holder Delock Easy 45
- Suitable for 45 mm cable duct with minimum depth 45 mm
- Module size: 22.5 x 45 mm
- Dimensions (LxWxH): ca. 22.5 x 45.0 x 32.0 mm
- Colour: white