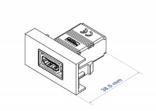

#### **Specification**

- · Connectors: 2 x HDMI-A female
- Resolution up to 3840 x 2160 @ 60 Hz (depending on the system and the connected hardware)
- Supports CEC 2.0 control commands
- Supports HDCP 2.2 (High-Bandwidth Digital Content Protection)
- Supports HDR
- Material: PC plastic
- Suitable for module holder Delock Easy 45
- Suitable for 45 mm cable duct with minimum depth 45 mm
- Module size: 22.5 x 45 mm
- Dimensions (LxWxH): ca. 22.5 x 45.0 x 38.5 mm
- · Colour: white

# **Images**

| General                  |                               |
|--------------------------|-------------------------------|
| Mounting type:           | Easy 45                       |
| Specification:           | High Speed HDMI with Ethernet |
|                          | HDCP 2.2                      |
|                          | HDR                           |
| Interface                |                               |
| connector:               | 1 x HDMI-A female             |
| Connector 1:             | 1 x HDMI-A female             |
| Physical characteristics |                               |
| Connector color:         | black                         |
| Housing material:        | Plastic                       |
| Length:                  | 38,5 mm                       |
| Width:                   | 22.5 mm                       |
| Height:                  | 45 mm                         |
| Colour:                  | RAL 9003 Weiß                 |