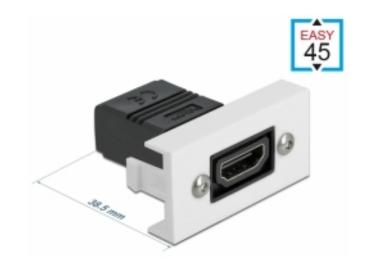

#### **Specification**

- · Connectors: 2 x HDMI-A female
- Resolution up to 3840 x 2160 @ 60 Hz (depending on the system and the connected hardware)
- Supports CEC 2.0 control commands
- Supports HDCP 2.2 (High-Bandwidth Digital Content Protection)
- Supports HDR
- Material: PC plastic
- Suitable for module holder Delock Easy 45
- Suitable for 45 mm cable duct with minimum depth 45 mm
- Module size: 22.5 x 45 mm
- Dimensions (LxWxH): ca. 22.5 x 45.0 x 38.5 mm
- · Colour: white

# **Images**

| General                  |                               |
|--------------------------|-------------------------------|
| Mounting type:           | Easy 45                       |
| Specification:           | High Speed HDMI with Ethernet |
|                          | HDCP 2.2                      |
|                          | HDR                           |
| Interface                |                               |
| connector:               | 1 x HDMI-A female             |
| Connector 1:             | 1 x HDMI-A female             |
| Physical characteristics |                               |
| Connector color:         | black                         |
| Housing material:        | Plastic                       |
| Length:                  | 38,5 mm                       |
| Width:                   | 22.5 mm                       |
| Height:                  | 45 mm                         |
| Colour:                  | RAL 9003 Weiß                 |