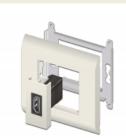

# Description

This Easy 45 module by Delock is designed to provide a HDMI female port. The simple snap-in mechanism ensures that the module is firmly in place and can be easily removed if necessary.

### Easy 45 connects

Easy 45 is a variable, modular system that allows components such as sockets, HDMI or USB connections to be added according to your needs. The Easy 45 modules are standardised and can be mounted in various module holder or cable ducts. Easy 45 builds the interface between electrical, network and system installation and many peripheral devices such as TV, monitors, printers, laptops and much more.

#### **Specification**

- · Connectors: 2 x HDMI-A female
- Resolution up to 3840 x 2160 @ 60 Hz (depending on the system and the connected hardware)
- Supports CEC 2.0 control commands
- Supports HDCP 2.2 (High-Bandwidth Digital Content Protection)
- Supports HDR
- Material: PC plastic
- Suitable for module holder Delock Easy 45
- Suitable for 45 mm cable duct with minimum depth 45 mm
- Module size: 22.5 x 45 mm
- Dimensions (LxWxH): ca. 22.5 x 45.0 x 38.5 mm
- · Colour: white