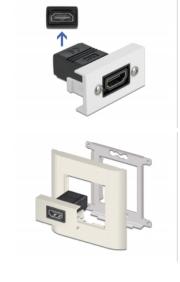

# Description

This Easy 45 module by Delock is designed to provide a HDMI female port. The simple snap-in mechanism ensures that the module is firmly in place and can be easily removed if necessary.

### Easy 45 connects

Easy 45 is a variable, modular system that allows components such as sockets, HDMI or USB connections to be added according to your needs. The Easy 45 modules are standardised and can be mounted in various module holder or cable ducts. Easy 45 builds the interface between electrical, network and system installation and many peripheral devices such as TV, monitors, printers, laptops and much more.