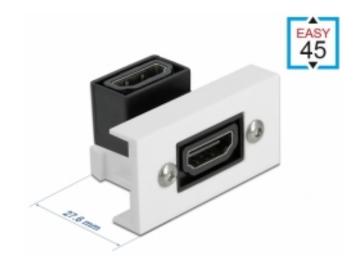

# Delock Easy 45 HDMI Module angled 90° 22.5 x 45 mm

#### **Specification**

- · Connectors: 2 x HDMI-A female
- Resolution up to 3840 x 2160 @ 60 Hz (depending on the system and the connected hardware)
- Supports CEC 2.0 control commands
- Supports HDCP 2.2 (High-Bandwidth Digital Content Protection)
- Supports HDR
- Material: PC plastic
- Suitable for module holder Delock Easy 45
- Suitable for 45 mm cable duct with minimum depth 45 mm
- Module size: 22.5 x 45 mm
- Dimensions (LxWxH): ca. 22.5 x 45.0 x 27.6 mm
- · Colour: white