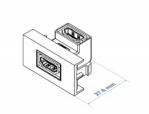

#### **Specification**

- · Connectors: 2 x HDMI-A female
- Resolution up to 3840 x 2160 @ 60 Hz (depending on the system and the connected hardware)
- Supports CEC 2.0 control commands
- Supports HDCP 2.2 (High-Bandwidth Digital Content Protection)
- Supports HDR
- Material: PC plastic
- Suitable for module holder Delock Easy 45
- Suitable for 45 mm cable duct with minimum depth 45 mm
- Module size: 22.5 x 45 mm
- Dimensions (LxWxH): ca. 22.5 x 45.0 x 27.6 mm
- · Colour: white