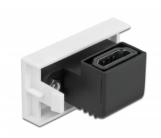

# Description

This Easy 45 module by Delock is designed to provide a HDMI female port. The simple snap-in mechanism ensures that the module is firmly in place and can be easily removed if necessary.

#### **Specification**

- · Connectors: 2 x HDMI-A female
- Resolution up to 3840 x 2160 @ 60 Hz (depending on the system and the connected hardware)
- Supports CEC 2.0 control commands
- Supports HDCP 2.2 (High-Bandwidth Digital Content Protection)
- Supports HDR
- Material: PC plastic
- Suitable for module holder Delock Easy 45
- Suitable for 45 mm cable duct with minimum depth 45 mm
- Module size: 22.5 x 45 mm
- Dimensions (LxWxH): ca. 22.5 x 45.0 x 27.6 mm
- · Colour: white