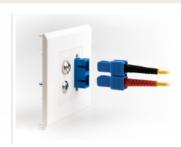

This module plate was designed to accommodate various Optical Fiber Coupler. For example, optionally available Optical Fiber Coupler SC Duplex female can be mounted. The low material thickness of only 1.5 mm provides sufficient strength while requiring little space for mounting.

#### Easy 45 connects

Easy 45 is a variable, modular system that allows components such as **sockets**, **HDMI or USB connections** to be added according to your needs. The Easy 45 modules are standardised and can be mounted in various module holder or cable ducts. Easy 45 builds the interface between **electrical**, **network and system installation** and many peripheral devices such as **TV**, **monitors**, **printers**, **laptops** and much more.