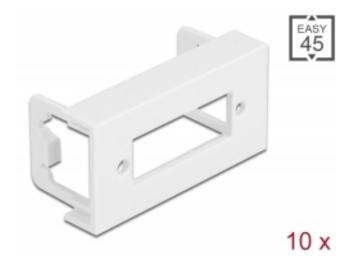

# Delock Easy 45 Module Plate Rectangular cut-out for optical fiber SC Duplex coupling, 45 x 22.5 mm 10 pieces white

# Description

This module plate by Delock provides a hole cut-out for a optical fiber SC Duplex coupling. The simple snap-in mechanism ensures that the module is firmly in place and can be easily removed if necessary.

This module plate was designed to accommodate various Optical Fiber Coupler. For example, optionally available Optical Fiber Coupler SC Duplex female can be mounted. The low material thickness of only 1.5 mm provides sufficient strength while requiring little space for mounting.