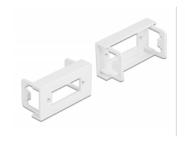

# Description

This module plate by Delock provides a hole cut-out for a optical fiber SC Duplex coupling. The simple snap-in mechanism ensures that the module is firmly in place and can be easily removed if necessary.

This module plate was designed to accommodate various Optical Fiber Coupler. For example, optionally available Optical Fiber Coupler SC Duplex female can be mounted. The low material thickness of only 1.5 mm provides sufficient strength while requiring little space for mounting.