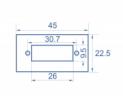

### **Specification**

- Material: PC plastic
- Suitable for module holder Delock Easy 45
- Suitable for 45 mm cable duct with minimum depth 45 mm
- Rectangular cut-out: 26.0 x 9.5 mm
- Pitch of screw hole: ca. 30 mm
- Module size: 22.5 x 45 mm
- Dimensions (LxWxH): ca. 45.0 x 22.5 x 22.0 mm
- · Colour: white