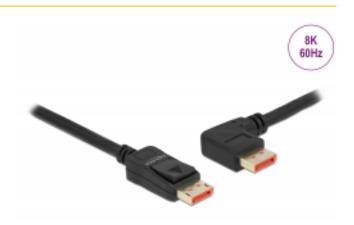

# Delock DisplayPort cable male straight to male 90° left angled 8K 60 Hz 2 m

#### **Specification**

- Connectors:
- 1 x DisplayPort male >
- 1 x DisplayPort male angled
- DisplayPort 1.4 specification
- Downwards compatible to DisplayPort 1.3, 1.2 and 1.1
- Pin 20 not connected
- · Cable gauge: 28 AWG
- Cable diameter: ca. 7 mm
- Copper conductor
- · Triple shielded cable
- Contacts gold-plated
- Transmission of audio and video signals
- Data transfer rate up to 32.4 Gb/s
- · Resolution up to:

(depending on the system and the connected hardware)

- Supports Display Stream Compression 1.2 (DSC)
- Supports HDR (High Dynamic Range)
- Supports HDCP 1.4 and 2.3
- Supports HBR3 (8.1 Gbps) data rate
- Up to 32 audio channels for speakers
- Up to 1536 kHz audio sampling rate
- · Supports colour sampling in 4:4:4, 4:2:2 and 4:2:0 format
- · Colour: black
- · Length incl. connectors: ca. 2 m