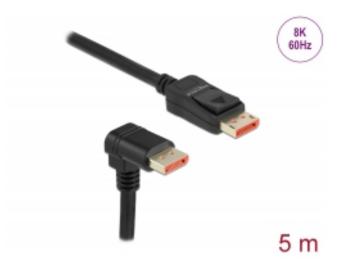

# Delock DisplayPort cable male straight to male 90° downwards angled 8K 60 Hz 5 m

#### Connectors:

- 1 x DisplayPort male >
- 1 x DisplayPort male angled
- DisplayPort 1.4 specification
- Downwards compatible to DisplayPort 1.3, 1.2 and 1.1
- Pin 20 not connected
- · Cable gauge: 28 AWG
- Cable diameter: ca. 7 mm
- Copper conductor
- Triple shielded cable
- · Contacts gold-plated
- · Transmission of audio and video signals
- · Data transfer rate up to 32.4 Gb/s
- · Resolution up to: Display with DSC support: 7680 x 4320 @ 60 Hz 5120 x 2880 @ 120 Hz 3840 x 2160 @ 240 Hz Display without DSC support: 7680 x 4320 @ 30 Hz 5120 x 2880 @ 60 Hz 3840 x 2160 @ 120 Hz (depending on the system and the connected hardware) Supports Display Stream Compression 1.2 (DSC)
- Supports HDR (High Dynamic Range)
- Supports HDCP 1.4 and 2.3
- Supports HBR3 (8.1 Gbps) data rate
- Up to 32 audio channels for speakers
- Up to 1536 kHz audio sampling rate
- · Supports colour sampling in 4:4:4, 4:2:2 and 4:2:0 format
- · Colour: black
- · Length incl. connectors: ca. 5 m