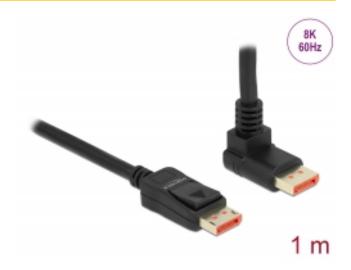

# Delock DisplayPort cable male straight to male 90° upwards angled 8K 60 Hz 1 m

# **Specification**

- Connectors:
- 1 x DisplayPort male >
- 1 x DisplayPort male angled
- DisplayPort 1.4 specification
- Downwards compatible to DisplayPort 1.3, 1.2 and 1.1
- Pin 20 not connected
- · Cable gauge: 28 AWG
- Cable diameter: ca. 7 mm
- Copper conductor
- · Triple shielded cable
- Contacts gold-plated
- Transmission of audio and video signals
- Data transfer rate up to 32.4 Gb/s
- · Resolution up to:

(depending on the system and the connected hardware)

- Supports Display Stream Compression 1.2 (DSC)
- · Supports HDR (High Dynamic Range)
- Supports HDCP 1.4 and 2.3
- Supports HBR3 (8.1 Gbps) data rate
- Up to 32 audio channels for speakers
- Up to 1536 kHz audio sampling rate
- Supports colour sampling in 4:4:4, 4:2:2 and 4:2:0 format
- · Colour: black
- Length incl. connectors: ca. 1 m