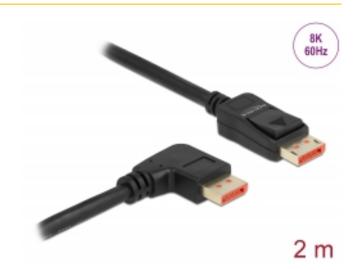

# Delock DisplayPort cable male straight to male 90° right angled 8K 60 Hz 2 m

### **Specification**

- Connectors:
- 1 x DisplayPort male >
- 1 x DisplayPort male angled
- DisplayPort 1.4 specification
- Downwards compatible to DisplayPort 1.3, 1.2 and 1.1
- Pin 20 not connected
- · Cable gauge: 28 AWG
- · Cable diameter: ca. 7 mm
- Copper conductor
- · Triple shielded cable
- · Contacts gold-plated
- Transmission of audio and video signals
- Data transfer rate up to 32.4 Gb/s
- Resolution up to:

(depending on the system and the connected hardware)

- Supports Display Stream Compression 1.2 (DSC)
- · Supports HDR (High Dynamic Range)
- Supports HDCP 1.4 and 2.3
- Supports HBR3 (8.1 Gbps) data rate
- Up to 32 audio channels for speakers
- Up to 1536 kHz audio sampling rate
- Supports colour sampling in 4:4:4, 4:2:2 and 4:2:0 format
- Colour: black
- · Length incl. connectors: ca. 2 m