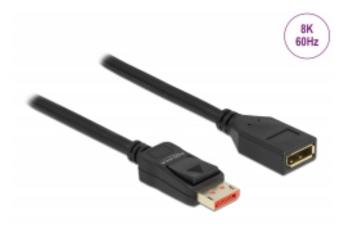

# Delock DisplayPort extension cable 8K 60 Hz 1 m

## Description

This DisplayPort cable by Delock enables the extension of a DisplayPort connection. The triple shielded cable supports a resolution of up to 8K Ultra HD (7680 x 4320 @ 60 Hz) and is downwards compatible to 4K Ultra HD.

#### **Specification**

- · Connectors:
- 1 x DisplayPort male >
- 1 x DisplayPort female
- · DisplayPort 1.4 specification
- Downwards compatible to DisplayPort 1.3, 1.2 and 1.1
- Pin 20 is connected (supports 3.3 V)
- · Cable gauge: 28 AWG
- Cable diameter: ca. 7 mm
- Copper conductor
- · Triple shielded cable
- Contacts gold-plated
- · Transmission of audio and video signals
- Data transfer rate up to 32.4 Gbps
- Resolution up to: