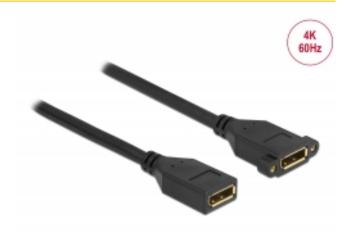

# Delock DisplayPort 1.2 cable female to female panel-mount 4K 60 Hz 1 m

### Description

This cable by Delock can be used to extend a DisplayPort connection and to connect various devices. The female port can be attached with two screws, e.g. to a slot bracket, a cable duct or an enclosure with the corresponding opening. In this way, it is possible to install a DisplayPort connector in an easily accessible position.

### **Specification**

- Connectors:
- 1 x DisplayPort female >
- 1 x DisplayPort female panel-mount
- DisplayPort 1.2 specification
- Pin 20 is connected (supports 3.3 V)
- · Screw type: M3
- Screw distance: 27 mm
- · Cable gauge: 28 AWG
- Cable diameter: ca. 7 mm
- · Copper conductor
- · Triple shielded cable
- · Contacts gold-plated
- · Transmission of audio and video signals
- Data transfer rate up to 21.6 Gbps
- Resolution up to 3840 x 2160 @ 60 Hz