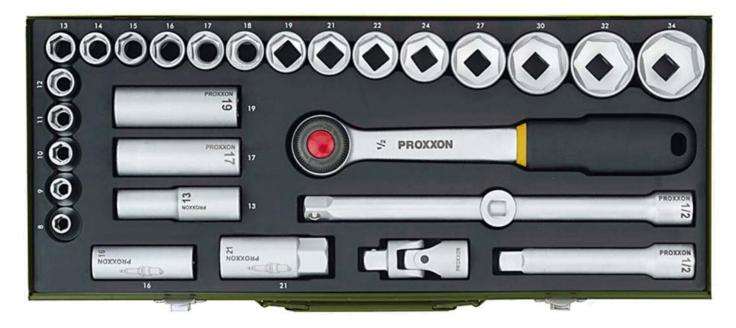

## 29-piece socket set for powerful mechanical work. With 1/2" ratchet.

Sockets from 8 - 34mm (the latter for M 22 according to the new ISO standard). Deep sockets in sizes 13 - 17 and 19mm for protruding bolts. Spark plug sockets 16 and 21mm. See photo for full contents.

The ratchet - the key item. Made from CrV steel in one single piece. Hardened and with perfect toothing: several of the 52 teeth engage simultaneously for transmitting extremely high torque. Quick release mechanism: releasing sockets at the push of the button.

Click here for more information

Sturdy, welded steel box, powder coated for durability. With distortion-free, indestructible trays of injected POLYPROPYLENE. Oil and acid resistant and easy to clean. With easy-to-read and durable marking of all socket sizes!