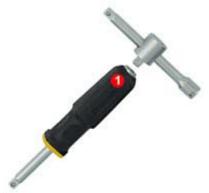

Click here for more information

Comes in compact and solid plastic case - composition and design copyright by PROXXON.

NO 23 280

1

**1** Screwdriver handle with 1/4" square drive. 1/4" rear end connector to fit a ratchet or a T-bar.