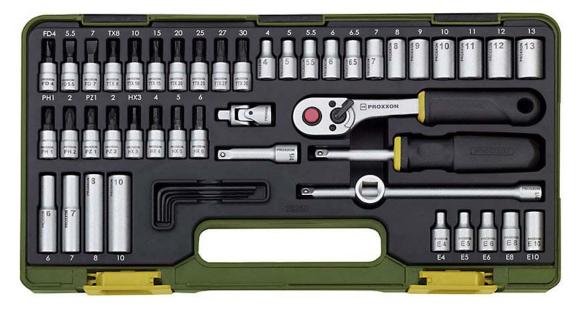

## *50-piece precision engineer's set with 1/4" baton ratchet.*

This set includes sockets from 4 - 13mm, deep sockets from 6 - 10mm for protruding bolts and screwdriver bits with square drive for slotted, Phillips, Allen and TX (with frontal hole) screws. It also has external TX sizes E4 - E10, T-bar, 2 extensions, screwdriver handle with square drive and 1.25 - 1.5 - 2.0 - 2.5 and 3mm angled Allen keys. See photo for full contents.

The ratchet - the key item. Made from CrV steel in one single piece. Hardened and with perfect toothing: several of the 72 teeth engage simultaneously for transmitting extremely high torque. Quick release mechanism: releasing sockets at the push of the button.

Click here for more information

Comes in compact and solid plastic case - composition and design copyright by PROXXON.

NO 23 280

1

**1** Screwdriver handle with 1/4" square drive. 1/4" rear end connector to fit a ratchet or a T-bar.

Sockets and drive elements carry an additional **25 year guarantee** against faulty material and workmanship.

Quality at its best: Highest quality, exceeds DIN/ISO requirements for hardness and maximum torque. Individual size tolerances are all well within the prescribed norms.