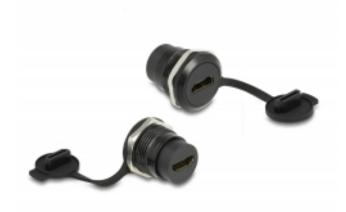

## Delock HDMI-A built-in connector with protective dust cap

## Description

This HDMI built-in connector by Delock can be used in a switch cabinet or distribution box to connect two HDMI plugs together.

## **Dust cover**

The dust protection cap protects the female port from dirt or damage when not in use. The built-in socket thus remains ready for use in the long term, especially in dusty environments and in industrial sector.

## Specification

- Connectors:
- 1 x HDMI-A female
- 1 x HDMI-A female
- Built-in hole Ø: 23.5 mm
- With protective dust cap
- Housing material: plastic
- Colour: black
- Dimensions (LxD): ca. 30.3 x 23.5 mm