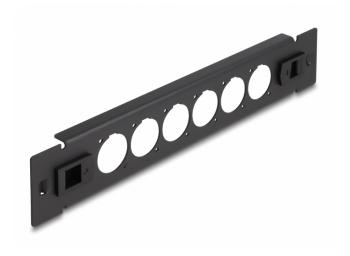

## Description

This patch panel by Delock can be mounted in a 10" rack. With its standardized dimensions, it is suitable for easy mounting of 6 D-type modules.

#### Installation without tools

The special feature of this patch panel is that no tools are required for installation in a network cabinet. The integrated mounting clips can simply be pushed outwards to lock the panel in place.

### **Specification**

- 6 D-type ports 24 x 19 mm
- For mounting in 10" racks, 1U
- · Material: metal
- Colour: black
- Dimensions (LxWxH): ca. 254.0 x 44.4 x 12.5 mm