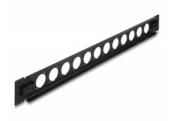

### Description

This patch panel by Delock can be mounted in a 19" rack. With its standardized dimensions, it is suitable for easy mounting of 12 D-type modules.

#### **Specification**

- 12 D-type ports 24 x 19 mm
- For mounting in 19" racks, 1U
- · Material: metal
- Colour: black
- Dimensions (LxWxH): ca. 482.0 x 44.4 x 12.5 mm