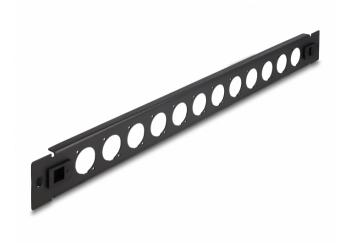

### Description

This patch panel by Delock can be mounted in a 19" rack. With its standardized dimensions, it is suitable for easy mounting of 12 D-type modules.

#### Installation without tools

The special feature of this patch panel is that no tools are required for installation in a network cabinet. The integrated mounting clips can simply be pushed outwards to lock the panel in place.

#### **Specification**

- 12 D-type ports 24 x 19 mm
- For mounting in 19" racks, 1U
- · Material: metal
- Colour: black
- Dimensions (LxWxH): ca. 482.0 x 44.4 x 12.5 mm