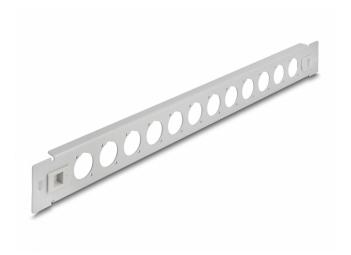

## Delock 19" D-Type Patch Panel 12 port tool free grey

### Description

This patch panel by Delock can be mounted in a 19" rack. With its standardized dimensions, it is suitable for easy mounting of 12 D-type modules.

#### Installation without tools

The special feature of this patch panel is that no tools are required for installation in a network cabinet. The integrated mounting clips can simply be pushed outwards to lock the panel in place.

#### **Specification**

- 12 D-type ports 24 x 19 mm
- For mounting in 19" racks, 1U
- · Material: metal
- Colour: grey
- Dimensions (LxWxH): ca. 482.0 x 44.4 x 12.5 mm