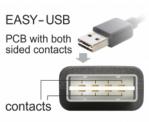

## Description

This cable by Delock with EASY-USB male can be plugged into the USB-A female port in both directions. Thus the male port can be used both-sided and make the plug in easily.