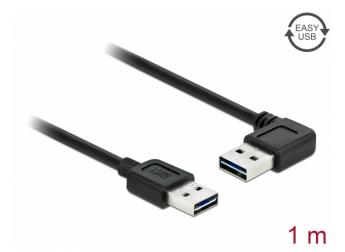

# Delock Cable EASY-USB 2.0 Type-A male > EASY-USB 2.0 Type-A male angled left / right 1 m

# **Specification**

- Connectors:
- 1 x USB 2.0 Type-A reversible male >
- 1 x USB 2.0 Type-A reversible male angled left / right
- USB-A male port usable in both directions
- Cable gauge:
  28 AWG data line
- 24 AWG power line
- Cable diameter: ca. 4.5 mm
- Gold-plated connectors
- Colour: black
- · Length incl. connectors: ca. 1 m