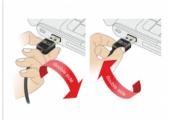

## Description

This cable by Delock with EASY-USB male can be plugged into the USB-A female port in both directions. Thus the male port can be used both-sided and make the plug in easily.