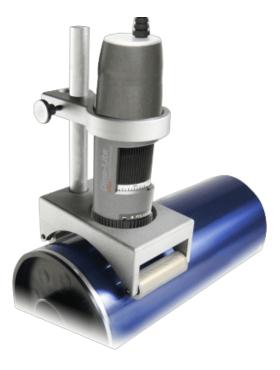

The arcs on the MS-W1 enables the user to easily examine cylindrical objects such as printing rolls. The barrel rollers at the bottom of the arcs are wrapped in rubber which helps to prevent the stand from scratching or harming the surfaces it is examining. The MS-W1 can be used to examine tubular objects of at least 7 centimeters in diameter. With the two barrel rollers, the MS-W1 stand can also be rolled forward or backward making it a great solution for surface inspection; such as inspection of artwork, blank PC boards, or any other flat surfaces. The HD-M1 holster included with the MS-W1 roller rack can be separated and be attached to poles 10mm or 8mm in diameter. The Dino-Lite is secured in place on the holster by a single thumbscrew. The holster is secured to a guidance pole also with a separate thumbscrew.