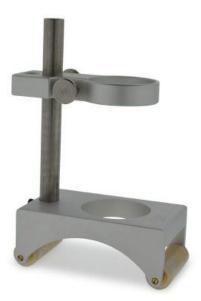

## MS-W1

Brand: Dino-Lite Product Code: MS-W1

**Short Description** Rolling stand

## Description

Special stand for cylinder surfaces or to roll on flat surfaces. Delivered with a HD-M1 metal holder. The MS-W1 stand with HD-M1 holster is a minimalistically designed stand that easily keeps the Dino-Lite digital microscope in place.

The arcs on the MS-W1 enables the user to easily examine cylindrical objects such as printing rolls. The barrel rollers at the bottom of the arcs are wrapped in rubber which helps to prevent the stand from scratching or harming the surfaces it is examining. The MS-W1 can be used to examine tubular objects of at least 7 centimeters in diameter. With the two barrel rollers, the MS-W1 stand can also be rolled forward or backward making it a great solution for surface inspection; such as inspection of artwork, blank PC boards, or any other flat surfaces. The HD-M1 holster included with the MS-W1 roller rack can be separated and be attached to poles 10mm or 8mm in diameter. The Dino-Lite is secured in place on the holster by a single thumbscrew. The holster is secured to a guidance pole also with a separate thumbscrew.