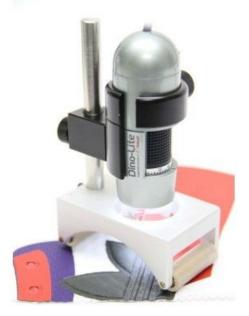

## Description

Special stand for cylinder surfaces or to roll on flat surfaces. Delivered with a HD-M1 metal holder. The MS-W1 stand with HD-M1 holster is a minimalistically designed stand that easily keeps the Dino-Lite digital microscope in place.

The arcs on the MS-W1 enables the user to easily examine cylindrical objects such as printing rolls. The barrel rollers at the bottom of the arcs are wrapped in rubber which helps to prevent the stand from scratching or harming the surfaces it is examining. The MS-W1 can be used to examine tubular objects of at least 7 centimeters in diameter. With the two barrel rollers, the MS-W1 stand can also be rolled forward or backward making it a great solution for surface inspection; such as inspection of artwork, blank PC boards, or any other flat surfaces. The HD-M1 holster included with the MS-W1 roller rack can be separated and be attached to poles 10mm or 8mm in diameter. The Dino-Lite is secured in place on the holster by a single thumbscrew. The holster is secured to a guidance pole also with a separate thumbscrew.