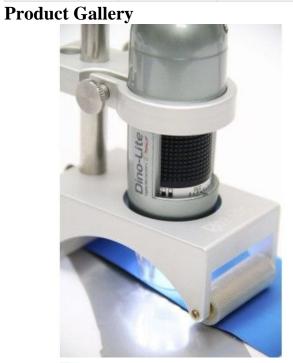

## Description

Special stand for cylinder surfaces or to roll on flat surfaces. Delivered with a HD-M1 metal holder. The MS-W1 stand with HD-M1 holster is a minimalistically designed stand that easily keeps the Dino-Lite digital microscope in place.

The arcs on the MS-W1 enables the user to easily examine cylindrical objects such as printing rolls. The barrel rollers at the bottom of the arcs are wrapped in rubber which helps to prevent the stand from scratching or harming the surfaces it is examining. The MS-W1 can be used to examine tubular objects of at least 7 centimeters in diameter. With the two barrel rollers, the MS-W1 stand can also be rolled forward or backward making it a great solution for surface inspection; such as inspection of artwork, blank PC boards, or any other flat surfaces. The HD-M1 holster included with the MS-W1 roller rack can be separated and be attached to poles 10mm or 8mm in diameter. The Dino-Lite is secured in place on the holster by a single thumbscrew. The holster is secured to a guidance pole also with a separate thumbscrew.