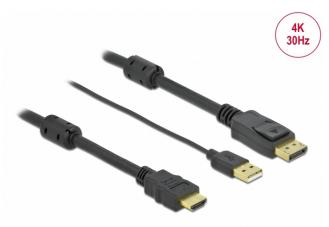

## Delock HDMI to DisplayPort cable 4K 30 Hz 7 m

Description

This cable by Delock enables the connection between devices, e.g. a monitor, with DisplayPort connector to a HDMI interface.

7 m

## Connectors:

- 1 x HDMI-A male
- 1 x USB Type-A male (power supply) >
- 1 x DisplayPort male
- Signal direction: HDMI input > DisplayPort output
- Chipset: STDP2600
- DisplayPort 1.2 and High Speed HDMI specification
- Cable gauge: 28 AWG
- Cable diameter: ca. 7.2 mm
- Contacts gold-plated
- Transmission of audio and video signals
- Resolution up to 3840 x 2160 @ 30 Hz (depending on the system and the connected hardware)
- Supports 3D displays (1080p @ 120 Hz)
- 2 x ferrite core
- Colour: black
- · Length incl. connectors: ca. 7 m