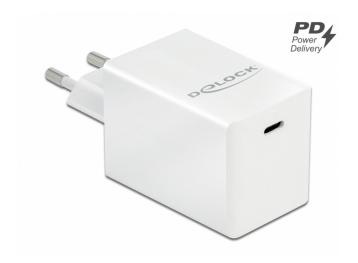

# Delock USB Charger 1 x USB Type-C<sup>TM</sup> PD 3.0 compact with 60 W

# Description

This **USB Power Delivery (PD)** charger by Delock can be used to charge mobile devices with USB Type-C<sup>TM</sup> connector. It provides various voltages from 5 V to 20 V and power **up to 60 Watt**.

#### GaN technology

The use of novel GaN (gallium nitride) transistors increases efficiency compared to conventional silicon technology. Even with very **compact dimensions** a **high output power** can be achieved.

# **Specification**

- Connectors:
- 1 x USB Type-C<sup>TM</sup> female
- 1 x plug CEE 7/16
- Input: AC 100 ~ 240 V / 50 ~ 60 Hz / 1.5 A
- Output: PD 3.0: 5.0 V, 9.0 V, 15.0 V, 20.0 V / 3.0 A
- Output power: max. 60.0 W total
- Average active efficiency 82.95 % (5.0 V / 3.0 A)
- Average active efficiency 89.42 % (20.0 V / 3.0 A)
- Efficiency at low load (10 %) 74.63 % (5.0 V / 3.0 A)
- Efficiency at low load (10 %) 78.79 % (20.0 V / 3.0 A)
- No-load power consumption 0.096 W
- USB Power Delivery (PD) 3.0
- Overload protection
- · Over current protection
- Overheating protection
- Short circuit protection
- · Colour: white
- Dimensions without plug (LxWxH): ca. 53 x 40 x 36 mm