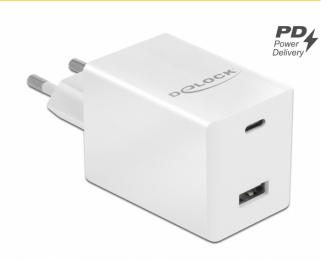

# Description

This USB charger by Delock can be used to charge two USB devices. One port is equipped with a **USB Type-C<sup>™</sup> Power Delivery (PD)**, thereby supported devices can be charged with **up to 45 watt**. In addition, one **USB Type-A** port with fast charging technology **up to 18 watt** is available for smartphones.

### · Connectors:

- 1 x USB Type-C<sup>™</sup> female
- 1 x USB Type-A female
- 1 x plug CEE 7/16
- Input: AC 100 ~ 240 V / 50 ~ 60 Hz / 1.0 A
- Output option 1: USB-C™ 5.0 V / 9.0 V 3.0 A, 15.0 V 3.0 A, 20.0 V 2.25 A (45.0 W) USB-A no load
- Output option 2:
- USB-C<sup>™</sup> 5.0 V / 9.0 V 3.0 A, 15.0 V 2.0 A, 20.0 V 1.5 A (30.0 W) USB-A 5.0 V 3.0 A, 9.0 V 2.0 A, 12.0 V 1.5 A (18.0 W)
- Output power: max. 48.0 W total
- Average active efficiency 85.32 %
- Efficiency at low load (10 %) 80.90 %
- No-load power consumption 0.095 W
- Overload protection
- Over current protection
- Overheating protection
- Short circuit protection
- · Colour: white
- Dimensions without plug (LxWxH): ca. 39.5 x 37.5 x 36.0 mm