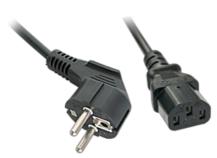

## Schuko IEC Mains Cable, 0.7m No.: 30334

## Description

- Schuko 2 Pin Plug to IEC C13
- Fully moulded
- Total length: 0.7m
- Colour: Black
- 10 year warranty

LINDY power cables are perfect for use in professional areas (recording studios, light systems and also for event locations of any kind, etc.) – but you can also use them in private sections.